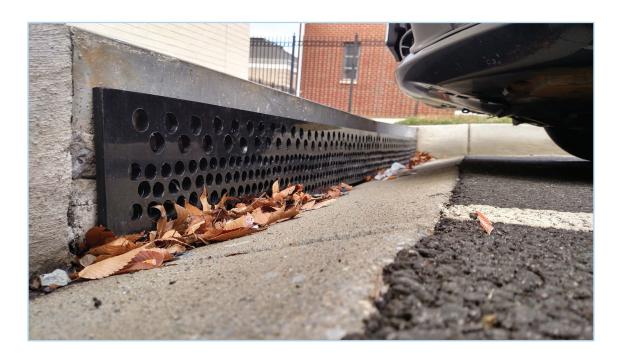

## **Curb Inlet Screen**

## Challenges with trash, floatables, and debris getting into your storm drains?

EXACT's Curb Inlet Screen can help! A low-profile, lightweight, zero rust, high durability screen that blends into the background while keeping stormwater inlets clean.

## **Benefits of EXACT Curb Inlet Screen**

- Keep trash and debris out of your BMPs
- Installed over curb inlets and curb cuts
- Low profile for a finished appearance
- · Will not rust or discolor

- Easy Maintenance with shovels and brooms
- Improves aesthetics and reduces long-term costs
- Available in many sizes
- Simple installation with angle brackets